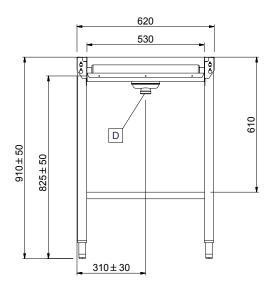

#### Side

**D** = Drain

### **Key Information:**

| External dimensions, Width:  |         |
|------------------------------|---------|
| 865196 (HSLRCEP11)           | 1145 mm |
| 863039 (HSLRCEP12)           | 1245 mm |
| 863040 (HSLRCEP13)           | 1345 mm |
| 863041 (HSLRCEP14)           | 1445 mm |
| 863042 (HSLRCEP15)           | 1545 mm |
| 865197 (HSLRCEP16)           | 1645 mm |
| 863043 (HSLRCEP17)           | 1745 mm |
| 863044 (HSLRCEP18)           | 1845 mm |
| 863045 (HSLRCEP19)           | 1945 mm |
| 863046 (HSLRCEP20)           | 2045 mm |
| 865198 (HSLRCEP21)           | 2145 mm |
| 863047 (HSLRCEP22)           | 2245 mm |
| 863048 (HSLRCEP23)           | 2345 mm |
| 863049 (HSLRCEP24)           | 2445 mm |
| 863050 (HSLRCEP25)           | 2545 mm |
| 863051 (HSLRCEP26)           | 2645 mm |
| External dimensions, Depth:  | 620 mm  |
| External dimensions, Height: | 910 mm  |
| Net weight:                  |         |
| 865106 (HSI BCEP11)          | 18 ka   |

| 865196 (HSLRCEP11) | 18 kg    |
|--------------------|----------|
| 863039 (HSLRCEP12) | 18.95 kg |
| 863040 (HSLRCEP13) | 19.9 kg  |
| 863041 (HSLRCEP14) | 21.18 kg |
| 863042 (HSLRCEP15) | 22.46 kg |
| 865197 (HSLRCEP16) | 23 kg    |
| 863043 (HSLRCEP17) | 24.69 kg |
| 863044 (HSLRCEP18) | 25.64 kg |
| 863045 (HSLRCEP19) | 26.92 kg |
| 863046 (HSLRCEP20) | 28.2 kg  |
| 865198 (HSLRCEP21) | 29 kg    |
| 863047 (HSLRCEP22) | 30.43 kg |
| 863048 (HSLRCEP23) | 31.38 kg |
| 863049 (HSLRCEP24) | 32.66 kg |
| 863050 (HSLRCEP25) | 33.94 kg |
| 863051 (HSLRCEP26) | 34.89 kg |
| Height adjustment: | 50/50 mm |