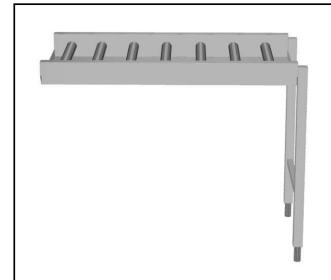

#### **Handling System for Dishwasher** Conveyor, long rollers with end plate

| ITEM #  |  |
|---------|--|
| MODEL # |  |
| NAME #  |  |
|         |  |
| SIS #   |  |
| AIA #   |  |

865196 - 863039 - 863040 - 863041 - 863042 - 865197 -

# Handling System for Dishwasher Conveyor, long rollers with end plate