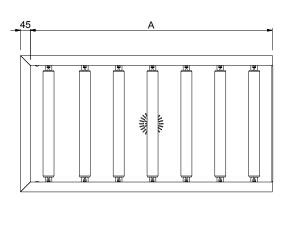

#### Top

### **Key Information:**

| External dimensions, Width:  |         |
|------------------------------|---------|
| 865196 (HSLRCEP11)           | 1145 mm |
| 863039 (HSLRCEP12)           | 1245 mm |
| 863040 (HSLRCEP13)           | 1345 mm |
| 863041 (HSLRCEP14)           | 1445 mm |
| 863042 (HSLRCEP15)           | 1545 mm |
| 865197 (HSLRCEP16)           | 1645 mm |
| 863043 (HSLRCEP17)           | 1745 mm |
| 863044 (HSLRCEP18)           | 1845 mm |
| 863045 (HSLRCEP19)           | 1945 mm |
| 863046 (HSLRCEP20)           | 2045 mm |
| 865198 (HSLRCEP21)           | 2145 mm |
| 863047 (HSLRCEP22)           | 2245 mm |
| 863048 (HSLRCEP23)           | 2345 mm |
| 863049 (HSLRCEP24)           | 2445 mm |
| 863050 (HSLRCEP25)           | 2545 mm |
| 863051 (HSLRCEP26)           | 2645 mm |
| External dimensions, Depth:  | 620 mm  |
| External dimensions, Height: | 910 mm  |
| Net weight:                  |         |
| 865106 (HSI BCEP11)          | 18 ka   |