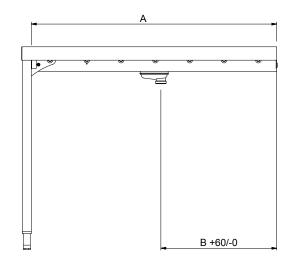

#### Front

### **Key Information:**

| External dimensions, Width:  |         |
|------------------------------|---------|
| 865196 (HSLRCEP11)           | 1145 mm |
| 863039 (HSLRCEP12)           | 1245 mm |
| 863040 (HSLRCEP13)           | 1345 mm |
| 863041 (HSLRCEP14)           | 1445 mm |
| 863042 (HSLRCEP15)           | 1545 mm |
| 865197 (HSLRCEP16)           | 1645 mm |
| 863043 (HSLRCEP17)           | 1745 mm |
| 863044 (HSLRCEP18)           | 1845 mm |
| 863045 (HSLRCEP19)           | 1945 mm |
| 863046 (HSLRCEP20)           | 2045 mm |
| 865198 (HSLRCEP21)           | 2145 mm |
| 863047 (HSLRCEP22)           | 2245 mm |
| 863048 (HSLRCEP23)           | 2345 mm |
| 863049 (HSLRCEP24)           | 2445 mm |
| 863050 (HSLRCEP25)           | 2545 mm |
| 863051 (HSLRCEP26)           | 2645 mm |
| External dimensions, Depth:  | 620 mm  |
| External dimensions, Height: | 910 mm  |
| Net weight:                  |         |
| 865106 (HSI BCEP11)          | 18 ka   |